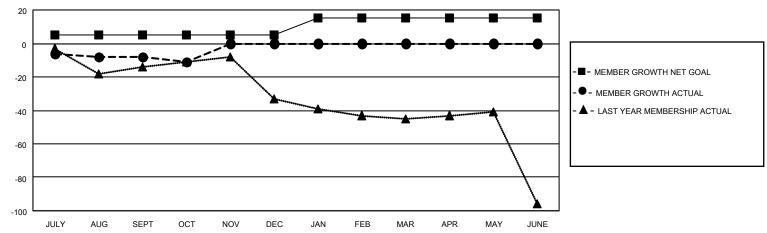

### GOALS AND ACTUAL MEMBERS CUMULATIVE

| DROPPED CLUBS: 0 |    | 6 CLUBS OF 22 ADDED 1 OR<br>MORE NEW MEMBERS | GENDER DISTRIBUTION                |              |  |
|------------------|----|----------------------------------------------|------------------------------------|--------------|--|
|                  |    | WORL NEW WEINBERG                            | MALE 331 (62.69%)                  |              |  |
|                  |    |                                              | FEMALE                             | 197 (37.31%) |  |
| DROPPED MEMBERS  |    |                                              | NON BINARY                         | 0 (0.00%)    |  |
|                  | _  |                                              | PREFER NOT TO ANSWER               | 0 (0.00%)    |  |
| DECEASED         | 5  |                                              |                                    |              |  |
| CLUB CANCELLED   | 0  | CLICK HERE FOR CUMULATIVE                    | TOTAL FAMILY UNIT MEMBERS 105      |              |  |
| OTHER            | 14 | MEMBERSHIP DATA                              |                                    |              |  |
| TOTAL            | 19 |                                              | FAMILY MEMBERS PAYING HALF DUES 54 |              |  |
|                  |    |                                              |                                    |              |  |